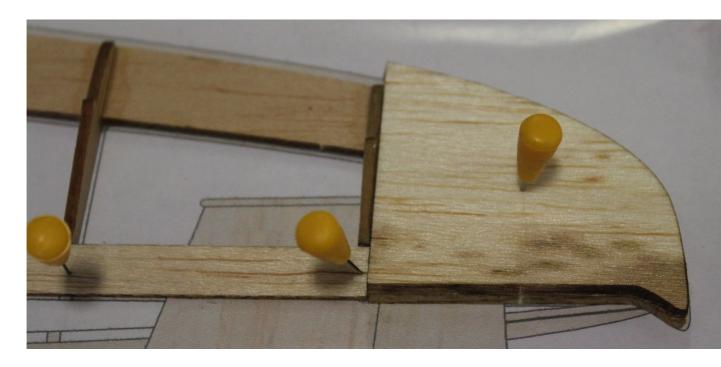

After drying wing "we unpins" from the pad and carefully sand the desired shape.

End wings arc in front of the wing sand so as to copy the shape of the last rib wings no. 9.

At the rear of the arc it sand as shown.

The lower portion of the end arc of sand into a "wedge", so that its outlet portion rising upwardly.

After painting, the wing join in a width of 3 cm and fix it again layer coating paper. We build the fuselage in a standard way.