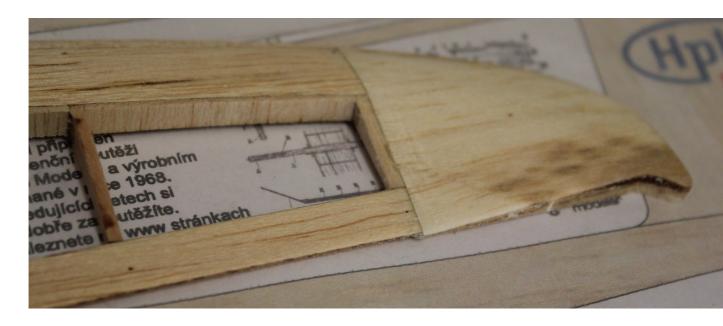

After drying wing "we unpins" from the pad and carefully sand the desired shape.

End wings arc in front of the wing sand so as to copy the shape of the last rib wings no. 9.

At the rear of the arc it sand as shown.

The lower portion of the end arc of sand into a "wedge", so that its outlet portion rising upwardly.

After painting, the wing join in a width of 3 cm and fix it again layer coating paper. We build the fuselage in a standard way.