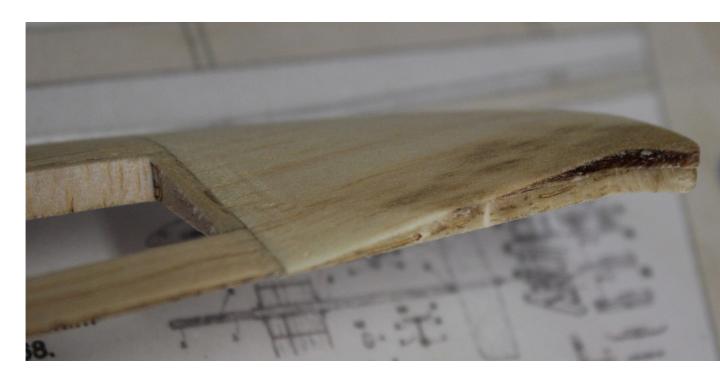

After drying wing "we unpins" from the pad and carefully sand the desired shape.

End wings arc in front of the wing sand so as to copy the shape of the last rib wings no. 9.

At the rear of the arc it sand as shown.

The lower portion of the end arc of sand into a "wedge", so that its outlet portion rising upwardly.

After painting, the wing join in a width of 3 cm and fix it again layer coating paper. We build the fuselage in a standard way.