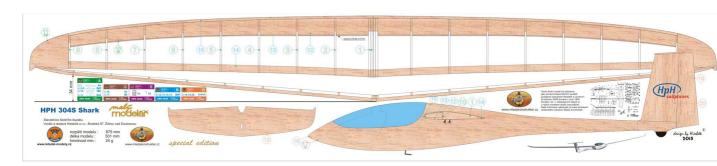

The kit has been specially designed so that the model was able to cobble together well also less experienced modeller.

We start the building process by drawing model to work mat, then we cover with transparent foil.

It is mainly for this reason that when you glue the model parts not stick to the plan.

For gluing model we use UHU HART.

First wing pin part no. 13 to the working surface.

Then we stick to together the first two ribs wings No.1.

Progressively glued to the no.13 part every rib wing model and lower part end of the arc no. 11.

We pay attention to the flatness of glued ribs and let everything dry properly.

Now glue the wing trailing rail No.14 and again let it dry.

Then glue the second part of the final arc No.11.

Continuing That attach the upper wing skin firm no. 12

and leading rail wings No.15. Wing leave still pinned to the mat work and let it dry.

Then progressively glue all uprights wings no. 10.

After drying wing "we unpins" from the pad and carefully sand the desired shape.

End wings arc in front of the wing sand so as to copy the shape of the last rib wings no. 9.

At the rear of the arc it sand as shown.

The lower portion of the end arc of sand into a "wedge", so that its outlet portion rising upwardly.

After painting, the wing join in a width of 3 cm and fix it again layer coating paper. We build the fuselage in a standard way.