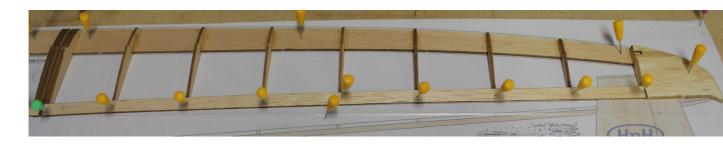

It is mainly for this reason that when you glue the model parts not stick to the plan.

For gluing model we use UHU HART.

First wing pin part no. 13 to the working surface.

Then we stick to together the first two ribs wings No.1.

Progressively glued to the no.13 part every rib wing model and lower part end of the arc no. 11.

We pay attention to the flatness of glued ribs and let everything dry properly.

Now glue the wing trailing rail No.14 and again let it dry.

Then glue the second part of the final arc No.11.

Continuing That attach the upper wing skin firm no. 12

and leading rail wings No.15. Wing leave still pinned to the mat work and let it dry.

Then progressively glue all uprights wings no. 10.