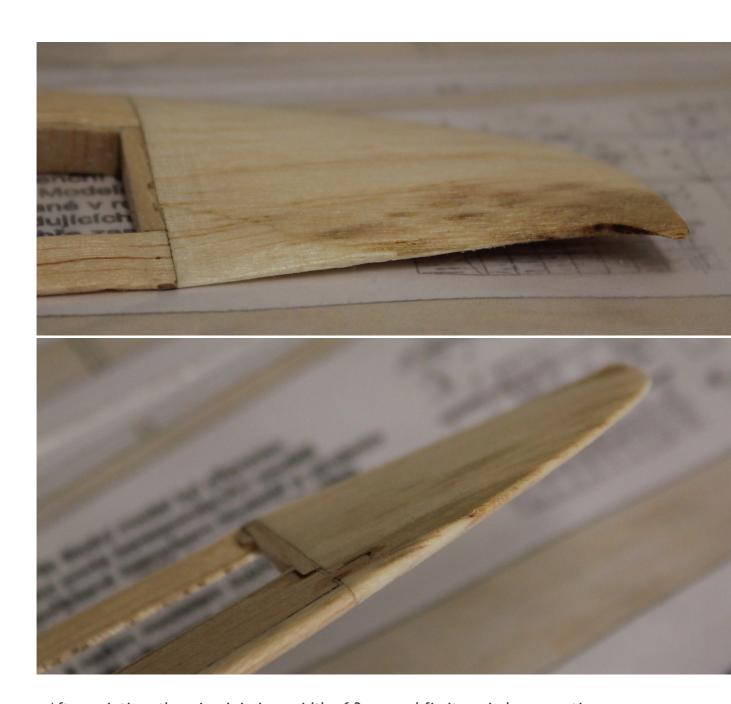

After drying wing "we unpins" from the pad and carefully sand the desired shape.

End wings arc in front of the wing sand so as to copy the shape of the last rib wings no. 9.

At the rear of the arc it sand as shown.

The lower portion of the end arc of sand into a "wedge", so that its outlet portion rising upwardly.

After painting, the wing join in a width of 3 cm and fix it again layer coating paper. We build the fuselage in a standard way.