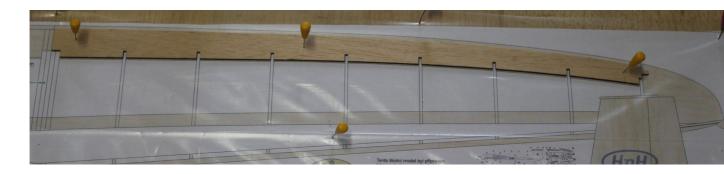

It is mainly for this reason that when you glue the model parts not stick to the plan.

For gluing model we use UHU HART.

First wing pin part no. 13 to the working surface.

Then we stick to together the first two ribs wings No.1.

Progressively glued to the no.13 part every rib wing model and lower part end of the arc no. 11.

We pay attention to the flatness of glued ribs and let everything dry properly.

Now glue the wing trailing rail No.14 and again let it dry.

Then glue the second part of the final arc No.11.

Continuing That attach the upper wing skin firm no. 12

and leading rail wings No.15. Wing leave still pinned to the mat work and let it dry.

Then progressively glue all uprights wings no. 10.