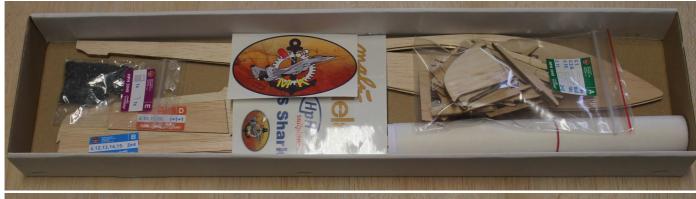

The kit has been specially designed so that the model was able to cobble together well also less experienced modeller.

We start the building process by drawing model to work mat, then we cover with transparent foil.

It is mainly for this reason that when you glue the model parts not stick to the plan.

For gluing model we use UHU HART.

First wing pin part no. 13 to the working surface.

Then we stick to together the first two ribs wings No.1.