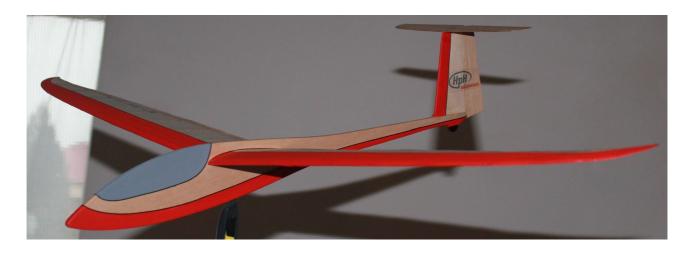

ything dry properly.



Now glue the wing trailing rail No.14 and again let it dry.



Then glue the second part of the final arc No.11.



Continuing That attach the upper wing skin firm no. 12



and leading rail wings No.15. Wing leave still pinned to the mat work and let it dry.



Then progressively glue all uprights wings no. 10.



After drying wing "we unpins" from the pad and carefully sand the desired shape.





End wings arc in front of the wing sand so as to copy the shape of the last rib wings no. 9.



At the rear of the arc it sand as shown.



The lower portion of the end arc of sand into a "wedge", so that its outlet portion rising upwardly.



After painting, the wing join in a width of 3 cm and fix it again layer coating paper. We build the fuselage in a standard way.



Model we varnished, and flying paint the already according to your habits.