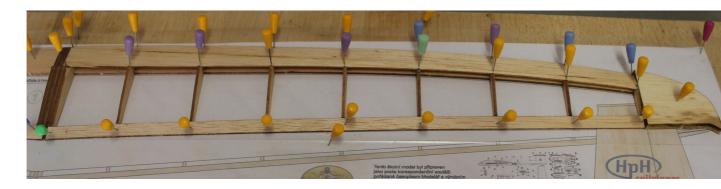

Then glue the second part of the final arc No.11.

Continuing That attach the upper wing skin firm no. 12

and leading rail wings No.15. Wing leave still pinned to the mat work and let it dry.

Then progressively glue all uprights wings no. 10.

After drying wing "we unpins" from the pad and carefully sand the desired shape.

End wings arc in front of the wing sand so as to copy the shape of the last rib wings no. 9.

At the rear of the arc it sand as shown.