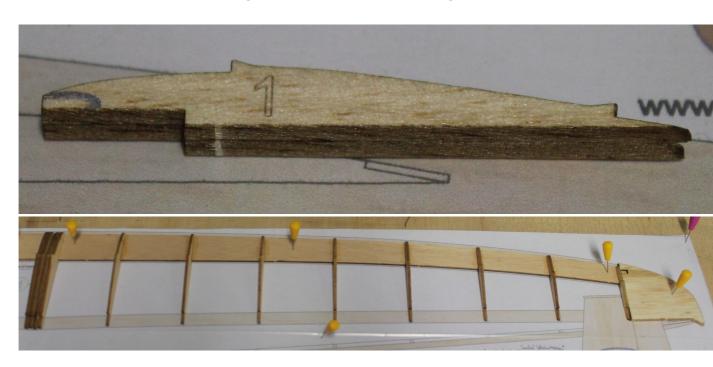

After drying wing "we unpins" from the pad and carefully sand the desired shape.

End wings arc in front of the wing sand so as to copy the shape of the last rib wings no. 9.

At the rear of the arc it sand as shown.

The lower portion of the end arc of sand into a "wedge", so that its outlet portion rising upwardly.

After painting, the wing join in a width of 3 cm and fix it again layer coating paper. We build the fuselage in a standard way.