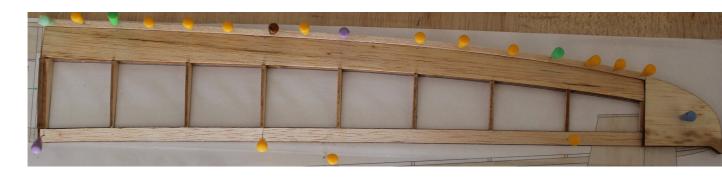

After drying wing "we unpins" from the pad and carefully sand the desired shape.

End wings arc in front of the wing sand so as to copy the shape of the last rib wings no. 9.

At the rear of the arc it sand as shown.

The lower portion of the end arc of sand into a "wedge", so that its outlet portion rising upwardly.

After painting, the wing join in a width of 3 cm and fix it again layer coating paper. We build the fuselage in a standard way.