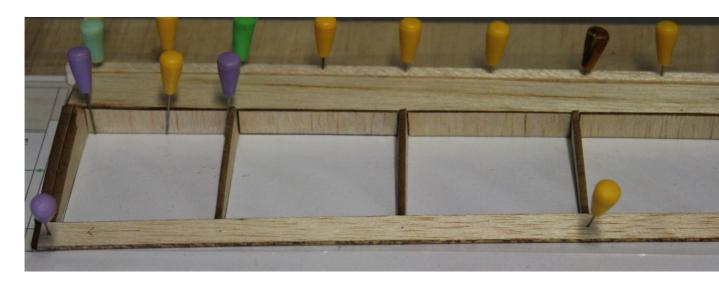

It is mainly for this reason that when you glue the model parts not stick to the plan.

For gluing model we use UHU HART.

First wing pin part no. 13 to the working surface.

Then we stick to together the first two ribs wings No.1.

Progressively glued to the no.13 part every rib wing model and lower part end of the arc no. 11.

We pay attention to the flatness of glued ribs and let everything dry properly.

Now glue the wing trailing rail No.14 and again let it dry.

Then glue the second part of the final arc No.11.

Continuing That attach the upper wing skin firm no. 12

and leading rail wings No.15. Wing leave still pinned to the mat work and let it dry.

Then progressively glue all uprights wings no. 10.