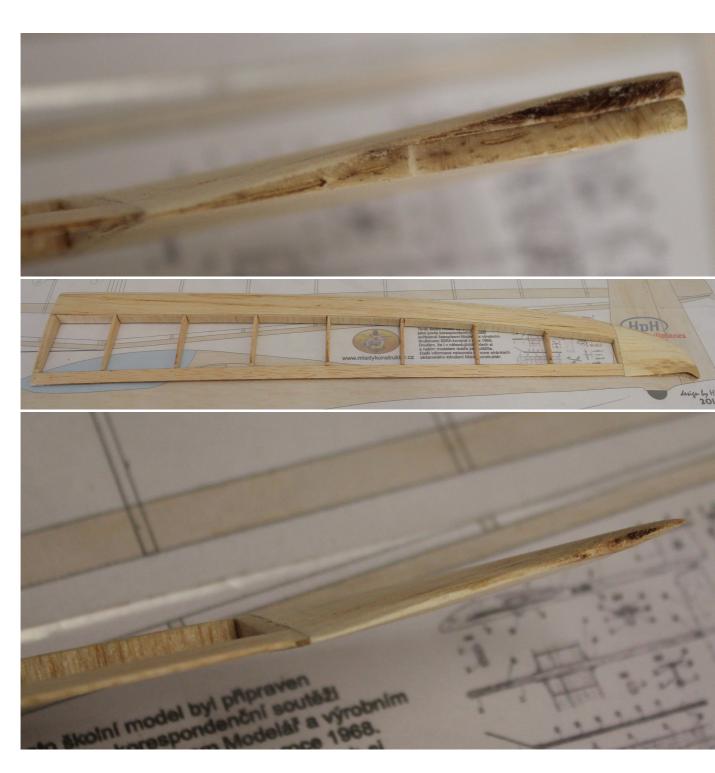

It is mainly for this reason that when you glue the model parts not stick to the plan.

For gluing model we use UHU HART.

First wing pin part no. 13 to the working surface.

Then we stick to together the first two ribs wings No.1.

Progressively glued to the no.13 part every rib wing model and lower part end of the arc no. 11.

We pay attention to the flatness of glued ribs and let everything dry properly.

Now glue the wing trailing rail No.14 and again let it dry.

Then glue the second part of the final arc No.11.

Continuing That attach the upper wing skin firm no. 12

and leading rail wings No.15. Wing leave still pinned to the mat work and let it dry.

Then progressively glue all uprights wings no. 10.