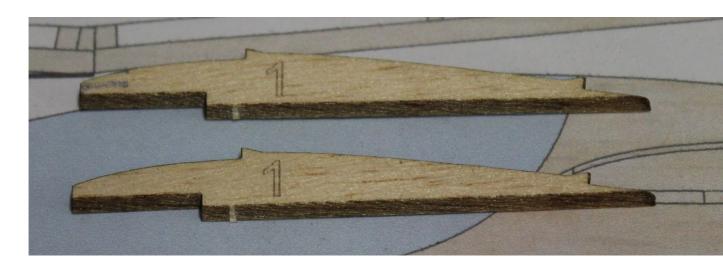

It is mainly for this reason that when you glue the model parts not stick to the plan.

For gluing model we use UHU HART.

First wing pin part no. 13 to the working surface.

Then we stick to together the first two ribs wings No.1.

Progressively glued to the no.13 part every rib wing model and lower part end of the arc no. 11.

We pay attention to the flatness of glued ribs and let everything dry properly.

Now glue the wing trailing rail No.14 and again let it dry.