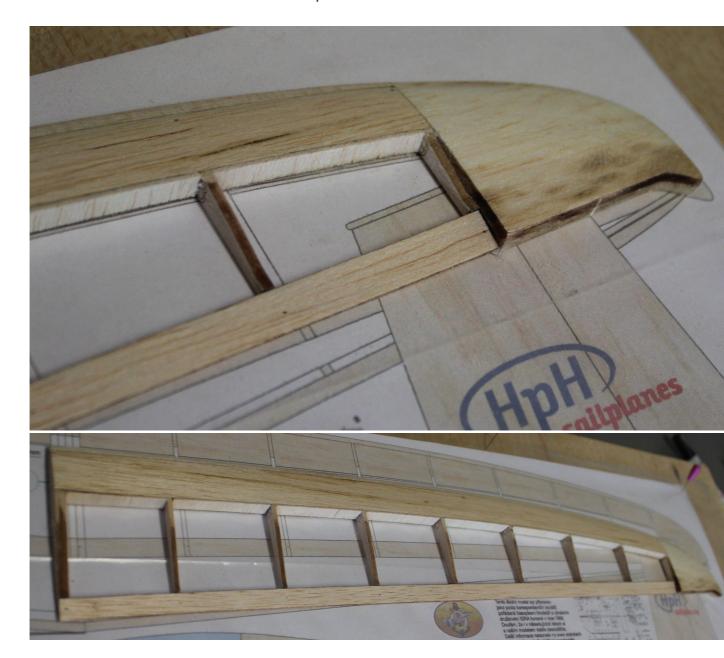

After drying wing "we unpins" from the pad and carefully sand the desired shape.

End wings arc in front of the wing sand so as to copy the shape of the last rib wings no. 9.

At the rear of the arc it sand as shown.

The lower portion of the end arc of sand into a "wedge", so that its outlet portion rising upwardly.

After painting, the wing join in a width of 3 cm and fix it again layer coating paper. We build the fuselage in a standard way.