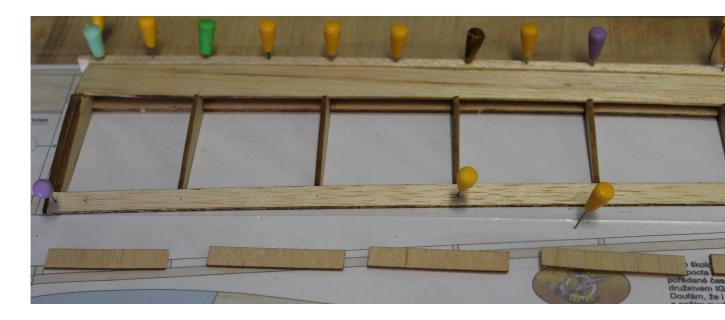

It is mainly for this reason that when you glue the model parts not stick to the plan.

For gluing model we use UHU HART.

First wing pin part no. 13 to the working surface.

Then we stick to together the first two ribs wings No.1.

Progressively glued to the no.13 part every rib wing model and lower part end of the arc no. 11.

We pay attention to the flatness of glued ribs and let everything dry properly.

Now glue the wing trailing rail No.14 and again let it dry.

Then glue the second part of the final arc No.11.

Continuing That attach the upper wing skin firm no. 12

and leading rail wings No.15. Wing leave still pinned to the mat work and let it dry.

Then progressively glue all uprights wings no. 10.