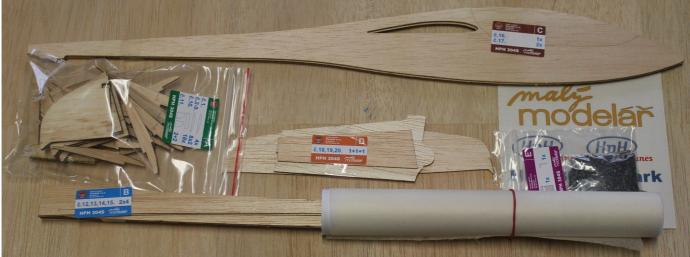

HPH 304S Little Modeller is a simple kit of perfectly free flying model. While respecting the building process model flies also less experienced modelers.

The model is intended for modelers from 10 years who already has experience with gluing balsa models and have at least a basic knowledge of modeller.