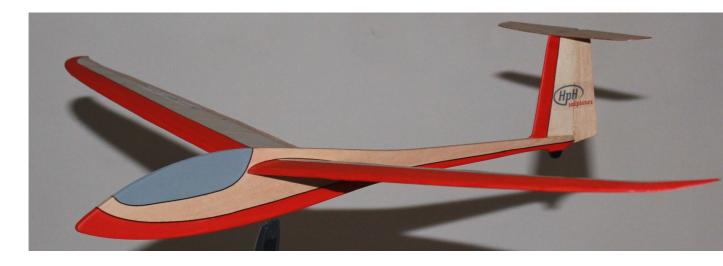

HPH 304S Little Modeller is a simple kit of perfectly free flying model. While respecting the building process model flies also less experienced modelers.

The model is intended for modelers from 10 years who already has experience with gluing balsa models and have at least a basic knowledge of modeller.

Model we varnished, and flying paint the already according to your habits.