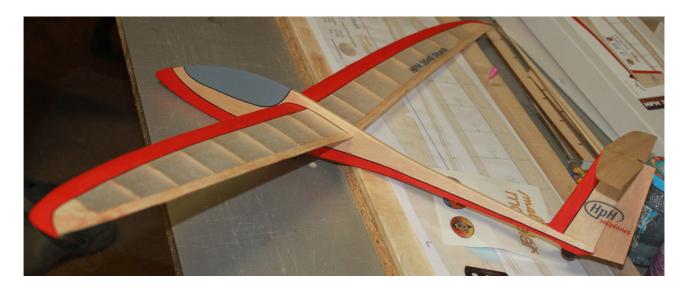

dry.



Then glue the second part of the final arc No.11.



Continuing That attach the upper wing skin firm no. 12



and leading rail wings No.15. Wing leave still pinned to the mat work and let it dry.



Then progressively glue all uprights wings no. 10.



After drying wing "we unpins" from the pad and carefully sand the desired shape.





End wings arc in front of the wing sand so as to copy the shape of the last rib wings no. 9.



At the rear of the arc it sand as shown.



The lower portion of the end arc of sand into a "wedge", so that its outlet portion rising upwardly.



After painting, the wing join in a width of 3 cm and fix it again layer coating paper. We build the fuselage in a standard way.



Model we varnished, and flying paint the already according to your habits.