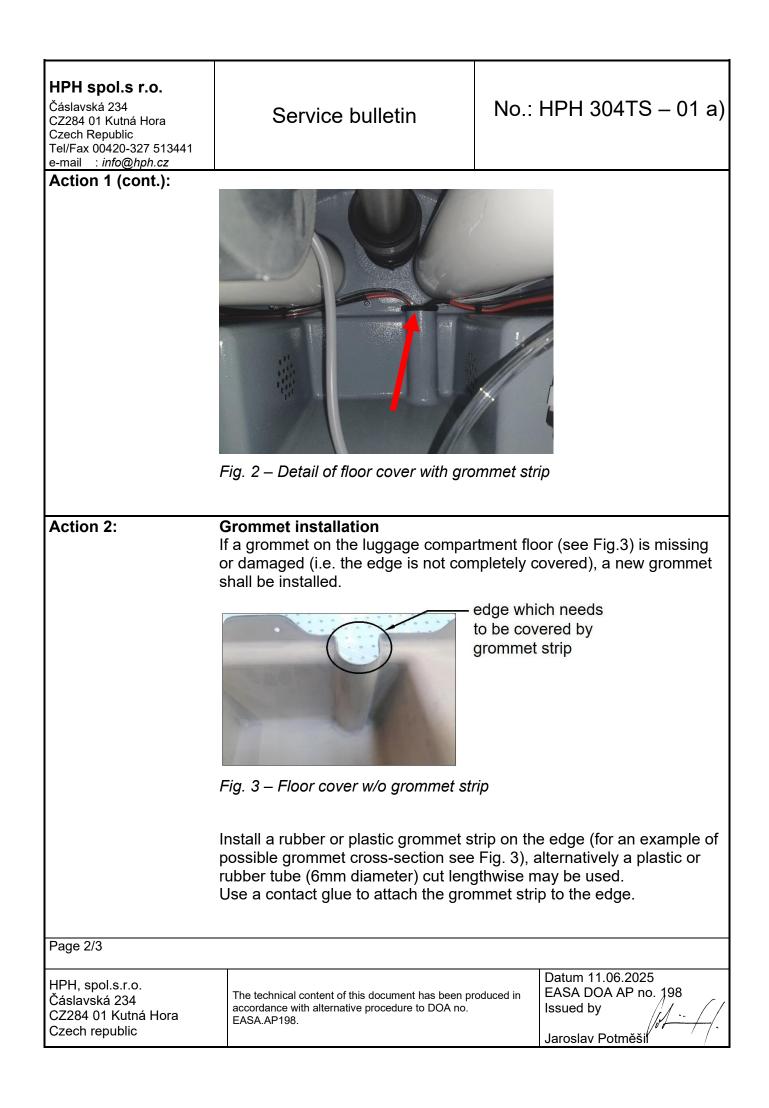

| HPH spol.s r.o.<br>Čáslavská 234<br>CZ284 01 Kutná Hora<br>Czech Republic<br>Tel/Fax 00420-327 513441<br>e-mail : info@hph.cz | Service bulletin                                                                                                                                                                                                                                    |                                                                                         | No.:      | HPH 304TS – 01 a)                                                         |
|-------------------------------------------------------------------------------------------------------------------------------|-----------------------------------------------------------------------------------------------------------------------------------------------------------------------------------------------------------------------------------------------------|-----------------------------------------------------------------------------------------|-----------|---------------------------------------------------------------------------|
|                                                                                                                               | TC no.:<br>Model:                                                                                                                                                                                                                                   | EASA.A.628<br>HPH 304TS                                                                 |           |                                                                           |
|                                                                                                                               | s/n:                                                                                                                                                                                                                                                | all                                                                                     |           |                                                                           |
|                                                                                                                               |                                                                                                                                                                                                                                                     | of a cable grommet in luggage compartment                                               |           |                                                                           |
| - 33                                                                                                                          | Action 1:<br>Action 2:                                                                                                                                                                                                                              | Before next flight<br>Before next flight, if cable grommet is damaged<br>or not present |           |                                                                           |
|                                                                                                                               | If a cable grommet in luggage compartment is lost a repetitive<br>movement of cables against uncovered edge of an opening in the<br>compartment floor cover may damage the cables, preventing propeller<br>extension and/or short actuator circuit. |                                                                                         |           |                                                                           |
|                                                                                                                               | <text><text><image/></text></text>                                                                                                                                                                                                                  |                                                                                         |           |                                                                           |
| Page 1/3                                                                                                                      |                                                                                                                                                                                                                                                     |                                                                                         |           |                                                                           |
| HPH, spol.s.r.o.<br>Čáslavská 234<br>CZ284 01 Kutná Hora<br>Czech republic                                                    |                                                                                                                                                                                                                                                     | ontent of this document has been pron<br>n alternative procedure to DOA no.             | oduced in | Datum 11.06.2025<br>EASA DOA AP no. 198<br>Issued by<br>Jaroslav Potměšil |